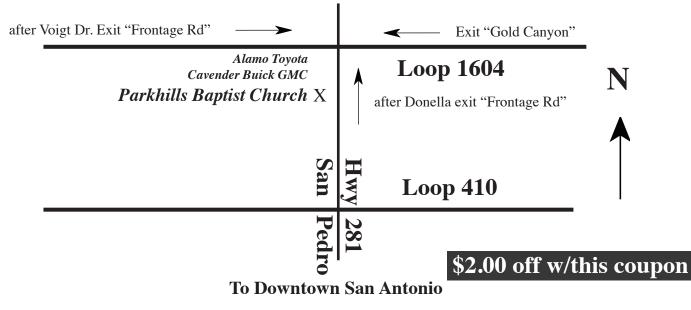

17747 San Pedro (Southbound JUST inside Loop 1604) San Antonio, TX 78232

Train layout(s) to see!Model trains of most gauges for sale!Open to the publicAMPLE FREE PARKING on siteFood & drink available on site